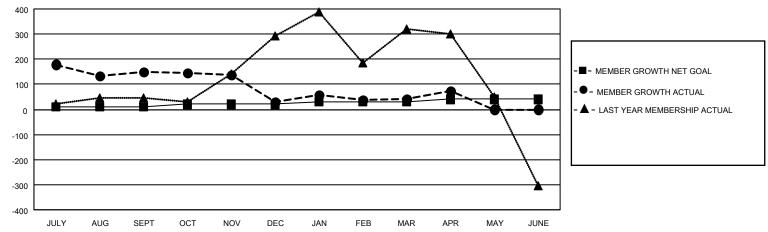

## MONTHLY MEMBERSHIP PROGRESS REPORT

LOCATION INDIA District 321B1 Results as of: 4/30/2022

| Clubs RESULTS FOR 2021-2022 |   |    |   | Members RESULTS FOR 2021-2022 |    |     |     |
|-----------------------------|---|----|---|-------------------------------|----|-----|-----|
|                             |   |    |   |                               |    |     |     |
| JULY/AUG/SEPT               | 2 | 10 | 6 | JULY/AUG/SEPT                 | 10 | 305 | 119 |
| OCT/NOV/DEC                 | 1 | 0  | 3 | OCT/NOV/DEC                   | 10 | 56  | 162 |
| JAN/FEB/MAR                 | 1 | 0  | 2 | JAN/FEB/MAR                   | 10 | 72  | 54  |
| APR/MAY/JUNE                | 1 | 0  | 0 | APR/MAY/JUNE                  | 10 | 40  | 4   |

## GOALS AND ACTUAL MEMBERS CUMULATIVE

| DROPPED CLUBS: 11 |     | 56 CLUBS OF 117 ADDED 1 OR<br>MORE NEW MEMBERS | GENDER DISTRIBUTION                   |                |  |
|-------------------|-----|------------------------------------------------|---------------------------------------|----------------|--|
|                   |     | WORL NEW WEIWBERG                              | MALE                                  | 1,692 (55.48%) |  |
|                   |     |                                                | FEMALE                                | 1,350 (44.26%) |  |
| DROPPED MEMBERS   |     |                                                | NON BINARY                            | 0 (0.00%)      |  |
|                   |     |                                                | PREFER NOT TO ANSWER                  | 8 (0.26%)      |  |
| DECEASED          | 9   |                                                |                                       |                |  |
| CLUB CANCELLED    | 162 | CLICK HERE FOR CUMULATIVE                      | TOTAL FAMILY UNIT MEMBERS 2,202       |                |  |
| OTHER             | 168 | MEMBERSHIP DATA                                |                                       |                |  |
| TOTAL             | 339 |                                                | FAMILY MEMBERS PAYING HALF DUES 1,266 |                |  |
|                   |     |                                                |                                       |                |  |