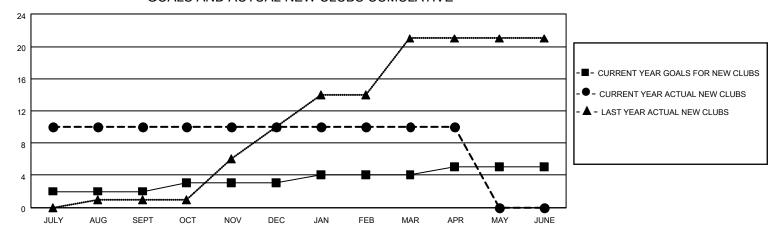

## MONTHLY MEMBERSHIP PROGRESS REPORT

LOCATION INDIA District 321B1 Results as of: 4/30/2022

| Clubs RESULTS FOR 2021-2022 |   |    |   | Members RESULTS FOR 2021-2022 |    |     |     |
|-----------------------------|---|----|---|-------------------------------|----|-----|-----|
|                             |   |    |   |                               |    |     |     |
| JULY/AUG/SEPT               | 2 | 10 | 6 | JULY/AUG/SEPT                 | 10 | 305 | 119 |
| OCT/NOV/DEC                 | 1 | 0  | 3 | OCT/NOV/DEC                   | 10 | 56  | 162 |
| JAN/FEB/MAR                 | 1 | 0  | 2 | JAN/FEB/MAR                   | 10 | 72  | 54  |
| APR/MAY/JUNE                | 1 | 0  | 0 | APR/MAY/JUNE                  | 10 | 40  | 4   |

## GOALS AND ACTUAL NEW CLUBS CUMULATIVE